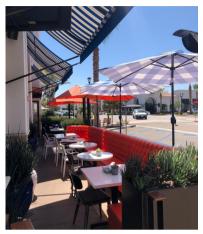

### West Patio (Semi-Private)

Outdoor space featuring two TVs, umbrellas, heaters & sun shades Capacity: 25 Guests seated, 25 reception style