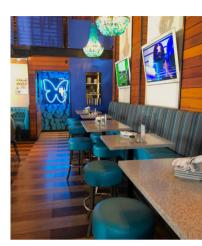

#### Pie Room (Semi-Private)

Featuring large garage-door windows, & three TVs Capacity: 30 Guests seated, 40 reception style