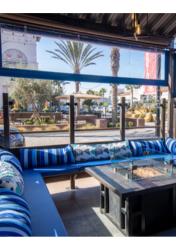

#### Covered Patio (Semi-Private)

Includes fire pit lounge, dining tables, & casual bar-stool seating Capacity: 50 Guests reception style