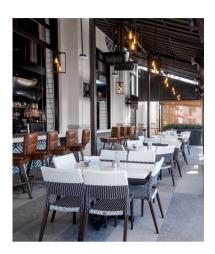

#### Covered Patio (Semi-Private)

Includes fire pit lounge, dining tables, & casual bar-stool seating Capacity: 50 Guests reception style